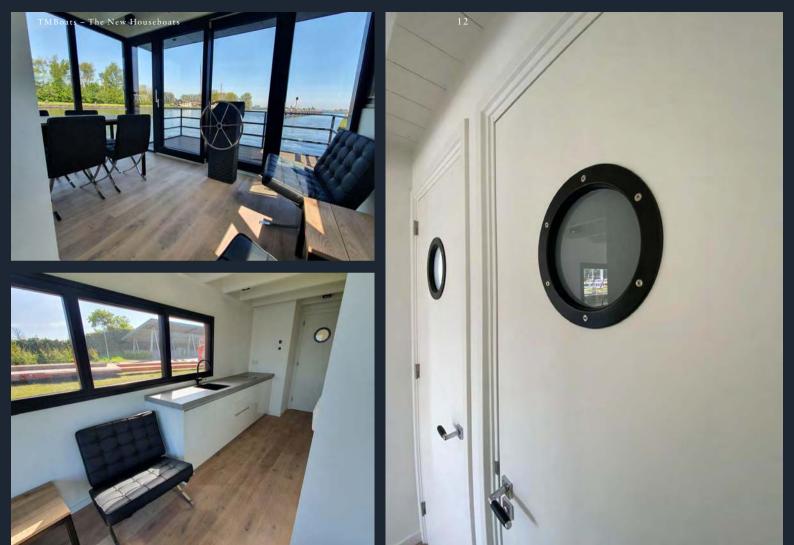

The layout of the houseboat can also be described as domestic. A compact houseboat from the outside with an enormous amount of warmth and space inside. A beamed ceiling is more than unique in a houseboat, wooden interior doors with portholes, a spacious luxury kitchen, a large bathroom and even a separate spacious water closet, all in dimensions required within housing construction. We call this the next step in Houseboats.

#### TMBoats are equipped as standard with

- Maintenance-free fully foamed polyethylene floats
- Trimaran undercarriage for better stability
- Heavy galvanized steel frame
- High-quality insulation in floors and walls
- Hardwood frames with HR++ double glass (basic line)
  HR+++ triple glass (luxury line)
- Red cedar Rhombus facade cladding
- Stone exterior sills
- Bituminous 2-layer roofing with white slate chipping (4 degrees cooler in summer)
- Front and rear terrace made of extra-wide deck sections
- Steel rail with black powder coating
- Complete, luxurious and spacious bathroom and a separate, spacious water closet.
- Complete luxury kitchen with built-in appliances
- Beam ceiling painted in matte white Ral 9010
- Interior walls with glass fibre with waffle texture whitewashed in Ral 9010
- Floor finish laminate (basic line) slatted parquet (luxury line) with electric floor heating
- CE-D certified
- Up to a 6-year warranty on the main bearing structure, roof and glazing.
- Built in the Netherlands for you with old-fashioned passion
- Delivered turn-key ready.