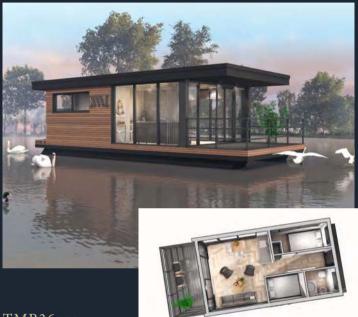

TMB36eco

Length: 11m Width: 4.35m

**BASIC LINE** 

FROM 129.950,00 € INCL. VAT

Length: 12.2m Width: 4.35m

BASIC LINE LUXURY LINE FROM 154.950,00 € INCL. VAT FROM 169.950,00 € INCL. VAT

1 MB44eco

Length: 13.4m Width: 4.35m