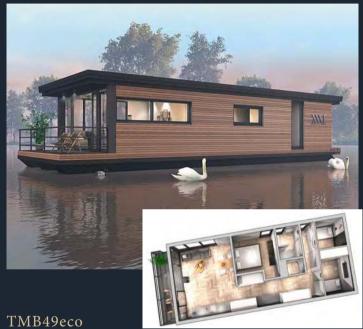

### Our models

Unique design, use of sustainable materials, Luxurious finishing down to the details both outside and inside, spacious bathroom and separate water closet, spacious bedrooms, inside very spacious due to the large windows and a very interesting and

In addition to our regular models, we also offer the possibility to incorporate your own wishes into the houseboat.

TMBoats models are different than usual. Each houseboat has a thoughtful layout that characterizes the domestic feeling of the boat. In addition, they are equipped with every luxury both inside and outside

TMB36eco

Length: 11m Width: 4.35m

**BASIC LINE** 

FROM 129.950,00 € INCL. VAT

Length: 12.2m Width: 4.35m

BASIC LINE LUXURY LINE FROM 154.950,00 € INCL. VAT FROM 169.950,00 € INCL. VAT

1 MB44eco

Length: 13.4m Width: 4.35m