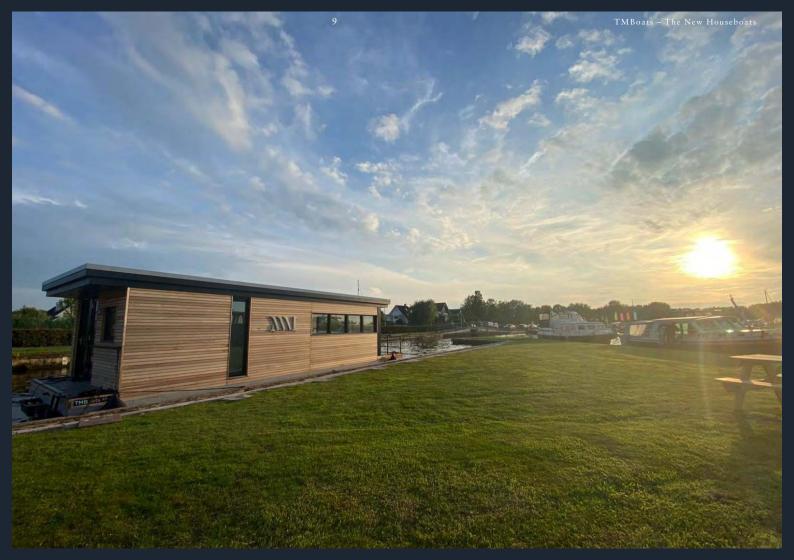

The layout of the houseboat can also be described as domestic. A compact houseboat from the outside with an enormous amount of warmth and space inside. A beamed ceiling is more than unique in a houseboat, wooden interior doors with portholes, a spacious luxury kitchen, a large bathroom and even a separate spacious water closet, all in dimensions required within housing construction. We call this the next step in Houseboats.

TMBoats Houseboats are built in the Netherlands. The experience of the owners can be seen in the smallest detail in the houseboats. By using natural materials, the boat radiates class and luxury, which will make you feel right at home, and the whole thing requires little maintenance. The boat has extra thick walls, sturdy wooden beams ceiling and a steel frame. As a result, it is also deeper in the water and is therefore much more stable. The houseboats are also CE-D certified, which means that they comply with the guidelines from the Recreational Vessels Act and may therefore be moored in many marinas. It could not get much better!