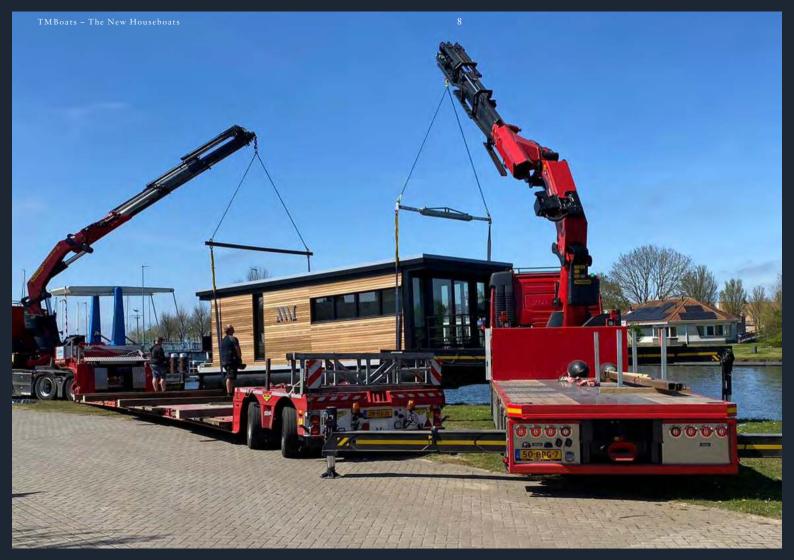

TMBoats Houseboats are built in the Netherlands. The experience of the owners can be seen in the smallest detail in the houseboats. By using natural materials, the boat radiates class and luxury, which will make you feel right at home, and the whole thing requires little maintenance. The boat has extra thick walls, sturdy wooden beams ceiling and a steel frame. As a result, it is also deeper in the water and is therefore much more stable. The houseboats are also CE-D certified, which means that they comply with the guidelines from the Recreational Vessels Act and may therefore be moored in many marinas. It could not get much better!