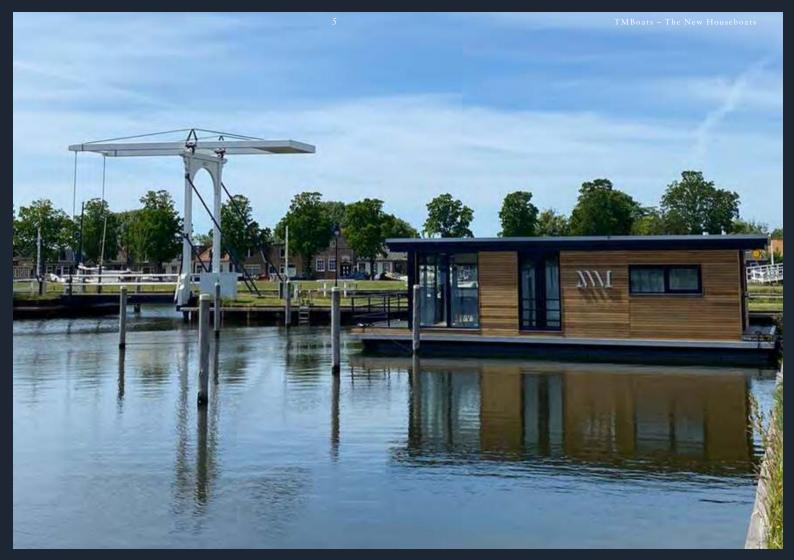

TMBoats Houseboats are built in the Netherlands. The experience of the owners can be seen in the smallest detail in the houseboats. By using natural materials, the boat radiates class and luxury, which will make you feel right at home, and the whole thing requires little maintenance. The boat has extra thick walls, sturdy wooden beams ceiling and a steel frame. As a result, it is also deeper in the water and is therefore much more stable. The houseboats are also CE-D certified, which means that they comply with the guidelines from the Recreational Vessels Act and may therefore be moored in many marinas. It could not get much better!

# Investment object

Unique object in your marina, unique as an investment object, unique to be able to and allowed to enjoy. Not only an investment for now, but also for the future

Investing in houseboats is an investment for the future. The great advantage of investing in a TMB houseboat is that the value is retained over the long term. This is due to the choice of sustainable and robust materials, which ensures that there will always be low maintenance costs and a high value in any sales. In addition, these houseboats are unique due to the stringent requirements we have set as a company in the development of these houseboats. They are built airtight as standard, with high-quality insulation, wooden frames with HR++ (basic) or HR+++ (luxury) and roofing with white slate chippings. All this is pure luxury that can be seen in the entire picture. This also ensures that the consumption and maintenance costs will be low. Especially if an optional solar panel package is chosen. This is how we invest together in the future.