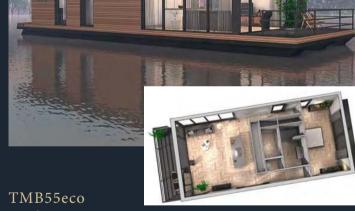

### Our models

Unique design, use of sustainable materials, Luxurious finishing down to the details both outside and inside, spacious bathroom and separate water closet, spacious bedrooms, inside very spacious due to the large windows and a very interesting and

In addition to our regular models, we also offer the possibility to incorporate your own wishes into the houseboat.

TMBoats models are different than usual. Each houseboat has a thoughtful layout that characterizes the domestic feeling of the boat. In addition, they are equipped with every luxury both inside and outside

BASIC LINE LUXURY LINE FROM 169.950,00 € INCL. VAT FROM 184.950,00 € INCL. VAT TMB48eco Length: 14.6m Width: 4.35m

BASIC LINE LUXURY LINE FROM 184.950,00 € INCL. VAT FROM 199.950,00 € INCL. VAT

WI III

Length: 15.0m Width: 5.0m