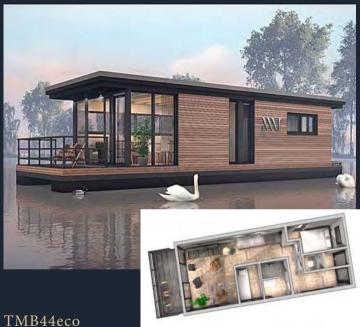

TMB36eco

Length: 11m Width: 4.35m

**BASIC LINE** 

FROM 129.950,00 € INCL. VAT

Length: 12.2m Width: 4.35m

BASIC LINE LUXURY LINE FROM 154.950,00 € INCL. VAT FROM 169.950,00 € INCL. VAT

1 MB44eco

Length: 13.4m Width: 4.35m