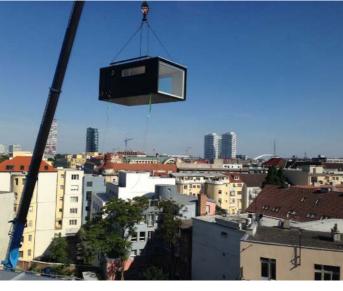

/ combining 3,5m modules together /

**Placing Shelter** 

The units are 100% prefabricated, delivered as one container sized package on site and elevated to the place of your choice. The wooden construction is placed on mobile foundations; making the building float above ground protecting it from rising damp and helping natural ventilation. This results in a minimum of on-site work where the Shelter is installed in less than three hours. Once the Shelter is placed we open up the terraces, plug in electricity, connect the sewerage and your Shelter is ready to use.