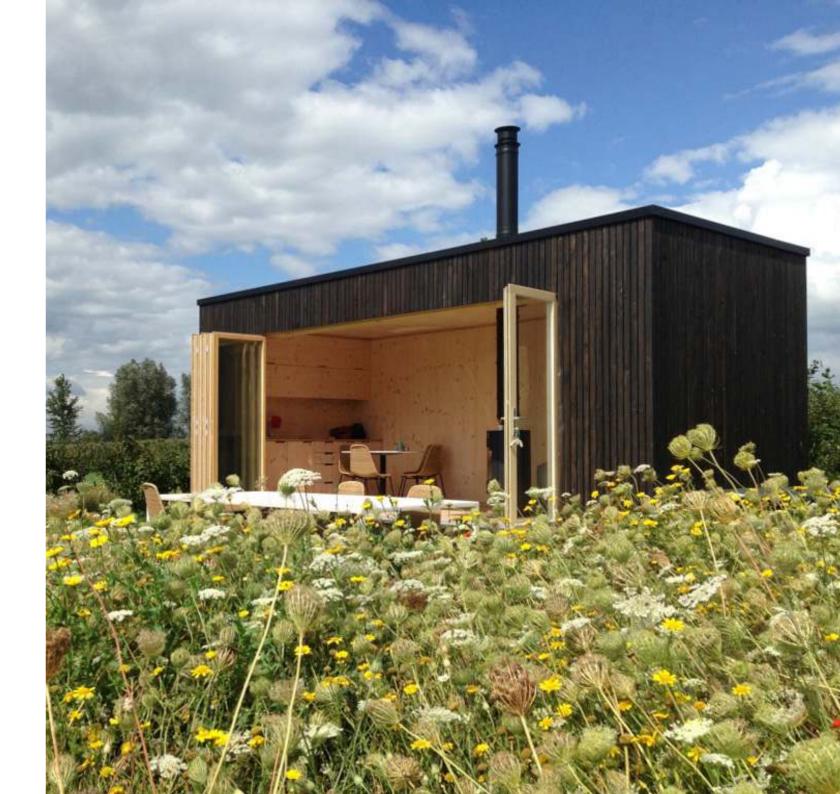

### Ark-Shelter wants to go back to the basics by proving a living place within nature. Ark's mobile and zero impact design allow you to change destinations while leaving nature untouched. The minimalist design blends with the landscape letting you enjoy nature by becoming part of it. The small impact let us carry a much smaller environmental footprint, reduces the amount of resources as we humans consume to live, and encourages us to consume less in general. They let us move towards a more simplistic way of life and open up the possibility for a more sustainable future.

### **Endless possibilities**

Our unique design has no fixed foundations, which gives you the advantage to have your ark wherever you can imagine! Whether you see yourself watching the moon's rays reflect on the lake, camping in a large grass field surrounded with wild horses, waking up to the sound of animals in the woods, enjoying your morning coffee in a peaceful atmosphere; Ark-shelter makes it possible. Our mobility offers you the opportunity to escape your daily life by bringing you closer to nature.

/ combining 3,5m modules together /

**Placing Shelter** 

The units are 100% prefabricated, delivered as one container sized package on site and elevated to the place of your choice. The wooden construction is placed on mobile foundations; making the building float above ground protecting it from rising damp and helping natural ventilation. This results in a minimum of on-site work where the Shelter is installed in less than three hours. Once the Shelter is placed we open up the terraces, plug in electricity, connect the sewerage and your Shelter is ready to use.