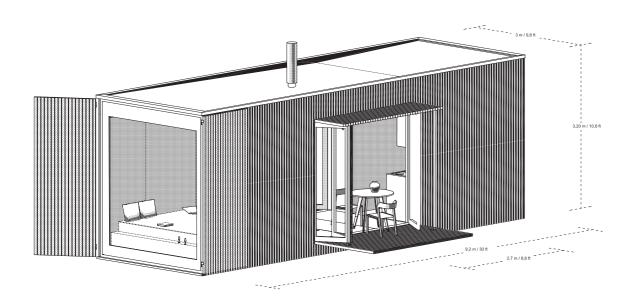

### Shelter

Our Shelter S module is all about living simply, beautifully and yet still with everything you need. It's about freedom debt and having the economic freedom to live a bigger life, instead of having a bigger house. They contain a living area, sleeping room, kitchen and bathroom and the complete construction is

constructed out of sustainable wood.

It is possible to build these homes to be entirely self-contained and off-grid, generating their own water, and electricity. Characteristic of these outbuildings are the large windows that ensure maximum outdoor experience and optimum light intensity.

/ 3 meter wide and up to 12m length /