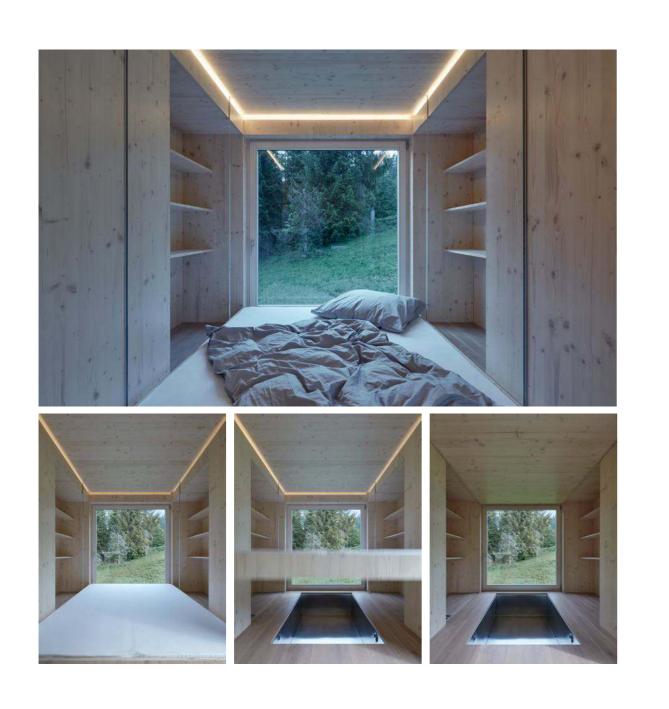

### Furniture

Ark provides a total experience. All furniture for the kitchen, bathroom and living area are included and were uniquely designed by Ark for your shelter. The double bed can easily transform into a cosy couch facing the fireplace or the frameless window.

### All - inclusive

No-fuss and easy to maintain Shelters that are fully-equipped with shower rooms, work station, furniture, closets, fire place and even full-sized sleeping mattress. Ark-Shelter has created this shelter, and has paid attention to everything, including indirect lightning in the complete cabin. Everything is seamless. All the design matches, and this again helps you to focus on nature. The Shelter comes as a complete unit with all the interior items included. The furniture is uniquely designed and crafted from the same wood as the walls, floor, and ceiling, creating a warm and cozy atmosphere. Simple elegance is something we highly