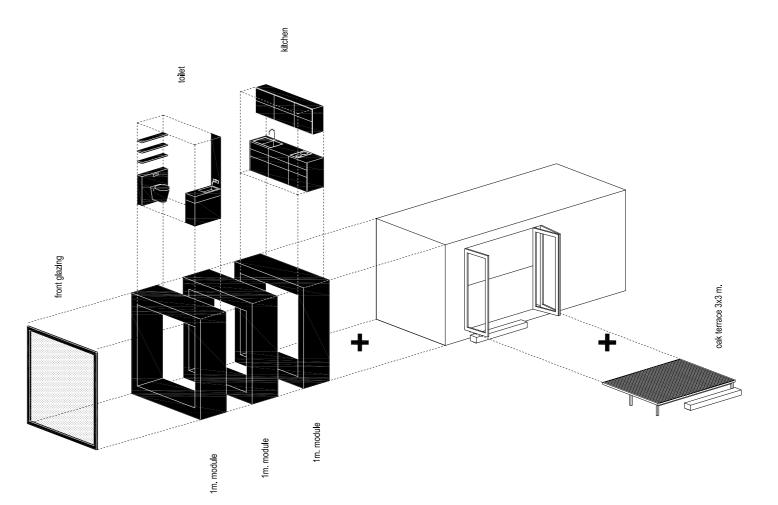

### Shelter

Our Shelter S module is all about living simply, beautifully and yet still with everything you need. It's about freedom debt and having the economic freedom to live a bigger life, instead of having a bigger house. They contain a living area, sleeping room, kitchen and bathroom and the complete construction is

constructed out of sustainable wood.

It is possible to build these homes to be entirely self-contained and off-grid, generating their own water, and electricity. Characteristic of these outbuildings are the large windows that ensure maximum outdoor experience and optimum light intensity.

### Furniture

Ark provides a total experience. All furniture for the kitchen, bathroom and living area are included and were uniquely designed by Ark for your shelter. The double bed can easily transform into a cosy couch facing the fireplace or the frameless window.

/ combining 3,5m modules together /

**Placing Shelter** 

The units are 100% prefabricated, delivered as one container sized package on site and elevated to the place of your choice. The wooden construction is placed on mobile foundations; making the building float above ground protecting it from rising damp and helping natural ventilation. This results in a minimum of on-site work where the Shelter is installed in less than three hours. Once the Shelter is placed we open up the terraces, plug in electricity, connect the sewerage and your Shelter is ready to use.