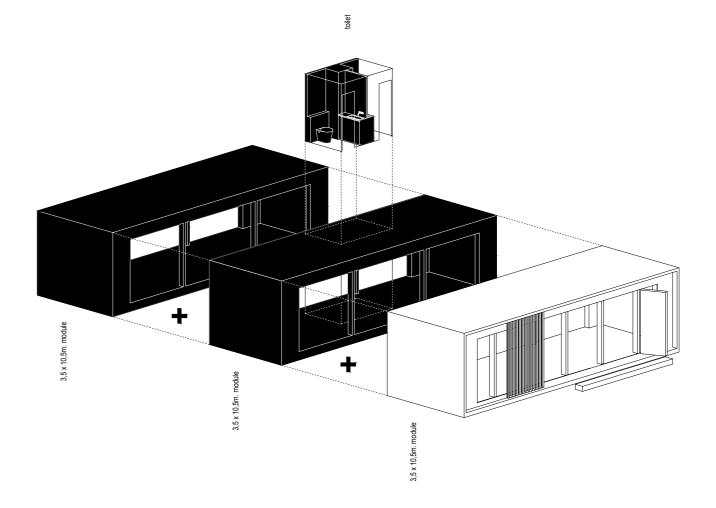

### Large

Combining 3,5m wide cabins

### Large offices

The L offices can be used as an extension of an existing building, placed on a roof or used as a solo building. Due to the sophisticated modular design, the portable cabins can either be used as individual units or in combinations for modular buildings. The easy assembly guarantees fast on-site installation and saves you time and money. The portable cabins are available in various sizes. As your company grows; your office space can also grow easily and fast.

/ combining 3,5m modules together /

**Placing Shelter** 

The units are 100% prefabricated, delivered as one container sized package on site and elevated to the place of your choice. The wooden construction is placed on mobile foundations; making the building float above ground protecting it from rising damp and helping natural ventilation. This results in a minimum of on-site work where the Shelter is installed in less than three hours. Once the Shelter is placed we open up the terraces, plug in electricity, connect the sewerage and your Shelter is ready to use.