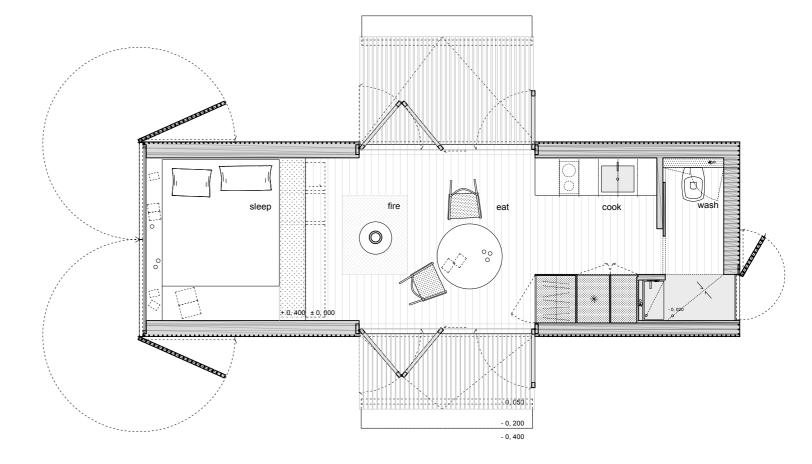

### Shelter

Our Shelter S module is all about living simply, beautifully and yet still with everything you need. It's about freedom debt and having the economic freedom to live a bigger life, instead of having a bigger house. They contain a living area, sleeping room, kitchen and bathroom and the complete construction is

### Furniture

Ark provides a total experience. All furniture for the kitchen, bathroom and living area are included and were uniquely designed by Ark for your shelter. The double bed can easily transform into a cosy couch facing the fireplace or the frameless window.

### All - inclusive

No-fuss and easy to maintain Shelters that are fully-equipped with shower rooms, work station, furniture, closets, fire place and even full-sized sleeping mattress. Ark-Shelter has created this shelter, and has paid attention to everything, including indirect lightning in the complete cabin. Everything is seamless. All the design matches, and this again helps you to focus on nature. The Shelter comes as a complete unit with all the interior items included. The furniture is uniquely designed and crafted from the same wood as the walls, floor, and ceiling, creating a warm and cozy atmosphere. Simple elegance is something we highly