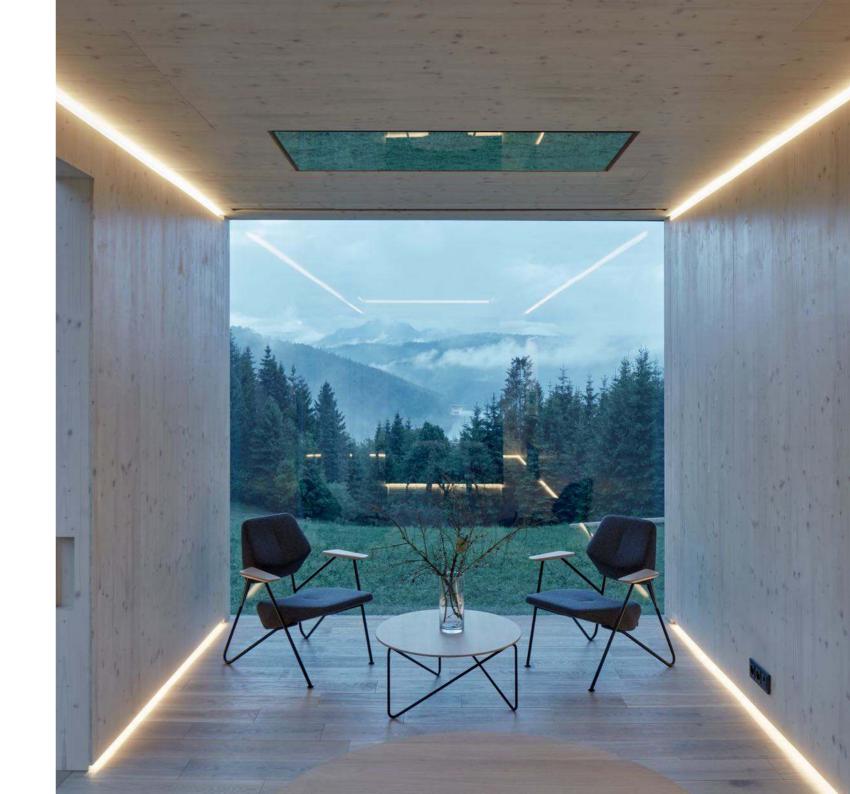

constructed out of sustainable wood.

It is possible to build these homes to be entirely self-contained and off-grid, generating their own water, and electricity. Characteristic of these outbuildings are the large windows that ensure maximum outdoor experience and optimum light intensity.

### Furniture

Ark provides a total experience. All furniture for the kitchen, bathroom and living area are included and were uniquely designed by Ark for your shelter. The double bed can easily transform into a cosy couch facing the fireplace or the frameless window.

### All - inclusive

No-fuss and easy to maintain Shelters that are fully-equipped with shower rooms, work station, furniture, closets, fire place and even full-sized sleeping mattress. Ark-Shelter has created this shelter, and has paid attention to everything, including indirect lightning in the complete cabin. Everything is seamless. All the design matches, and this again helps you to focus on nature. The Shelter comes as a complete unit with all the interior items included. The furniture is uniquely designed and crafted from the same wood as the walls, floor, and ceiling, creating a warm and cozy atmosphere. Simple elegance is something we highly