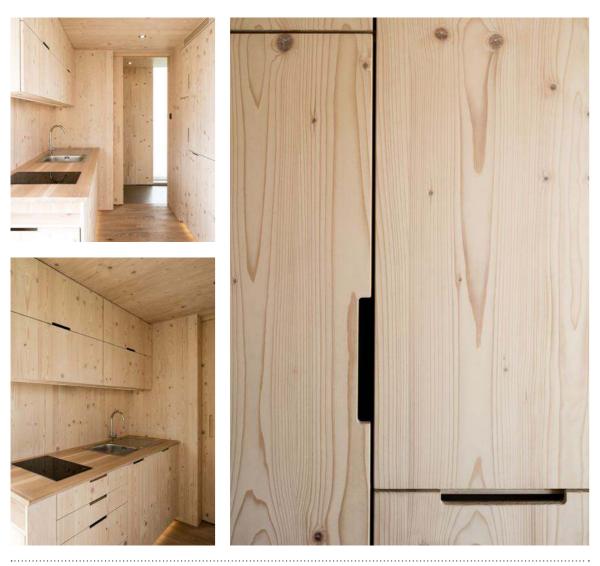

### Furniture

Ark provides a total experience. All furniture for the kitchen, bathroom and living area are included and were uniquely designed by Ark for your shelter. The double bed can easily transform into a cosy couch facing the fireplace or the frameless window.

### All - inclusive

No-fuss and easy to maintain Shelters that are fully-equipped with shower rooms, work station, furniture, closets, fire place and even full-sized sleeping mattress. Ark-Shelter has created this shelter, and has paid attention to everything, including indirect lightning in the complete cabin. Everything is seamless. All the design matches, and this again helps you to focus on nature. The Shelter comes as a complete unit with all the interior items included. The furniture is uniquely designed and crafted from the same wood as the walls, floor, and ceiling, creating a warm and cozy atmosphere. Simple elegance is something we highly

### materials

interiour / pine tree bioplate - walls and ceiling, floor in oak, furniture in oak and pine bioplate / exterior / facede - pine tree or thermowood, terrace - oak or thermowood, roof - EPDM foil /