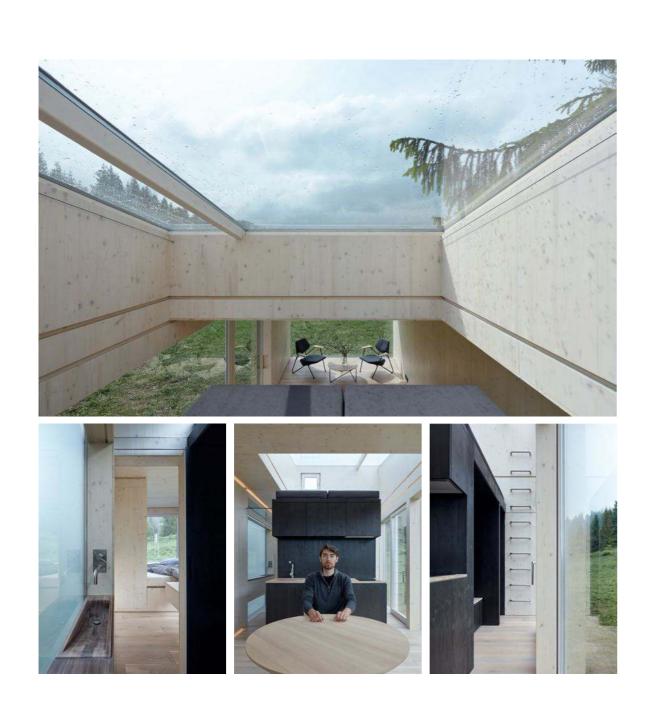

### Shelter

Our Shelter S module is all about living simply, beautifully and yet still with everything you need. It's about freedom debt and having the economic freedom to live a bigger life, instead of having a bigger house. They contain a living area, sleeping room, kitchen and bathroom and the complete construction is

constructed out of sustainable wood.

It is possible to build these homes to be entirely self-contained and off-grid, generating their own water, and electricity. Characteristic of these outbuildings are the large windows that ensure maximum outdoor experience and optimum light intensity.

### Furniture

Ark provides a total experience. All furniture for the kitchen, bathroom and living area are included and were uniquely designed by Ark for your shelter. The double bed can easily transform into a cosy couch facing the fireplace or the frameless window.

### All - inclusive

No-fuss and easy to maintain Shelters that are fully-equipped with shower rooms, work station, furniture, closets, fire place and even full-sized sleeping mattress. Ark-Shelter has created this shelter, and has paid attention to everything, including indirect lightning in the complete cabin. Everything is seamless. All the design matches, and this again helps you to focus on nature. The Shelter comes as a complete unit with all the interior items included. The furniture is uniquely designed and crafted from the same wood as the walls, floor, and ceiling, creating a warm and cozy atmosphere. Simple elegance is something we highly