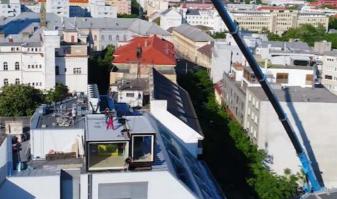

/ combining 3,5m modules together /

**Placing Shelter** 

The units are 100% prefabricated, delivered as one container sized package on site and elevated to the place of your choice. The wooden construction is placed on mobile foundations; making the building float above ground protecting it from rising damp and helping natural ventilation. This results in a minimum of on-site work where the Shelter is installed in less than three hours. Once the Shelter is placed we open up the terraces, plug in electricity, connect the sewerage and your Shelter is ready to use.