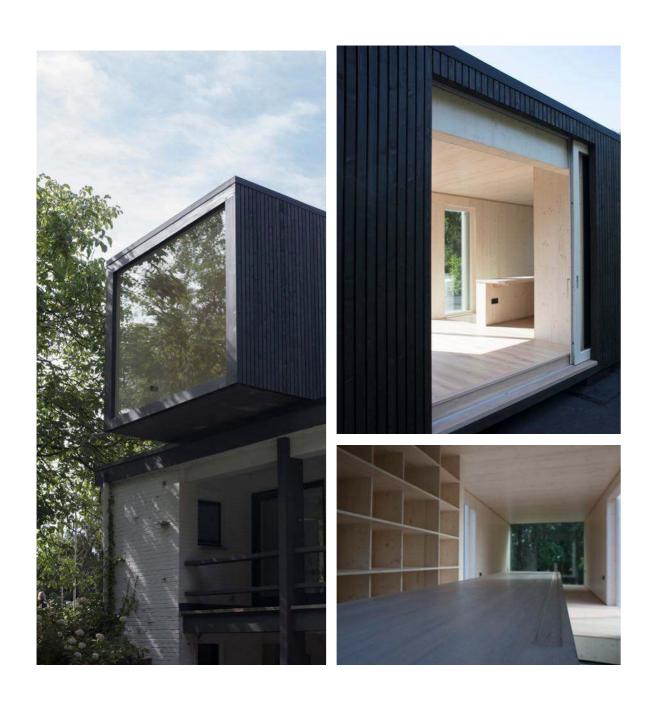

constructed out of sustainable wood.

It is possible to build these homes to be entirely self-contained and off-grid, generating their own water, and electricity. Characteristic of these outbuildings are the large windows that ensure maximum outdoor experience and optimum light intensity.

### Furniture

Ark provides a total experience. All furniture for the kitchen, bathroom and living area are included and were uniquely designed by Ark for your shelter. The double bed can easily transform into a cosy couch facing the fireplace or the frameless window.

### All - inclusive

No-fuss and easy to maintain Shelters that are fully-equipped with shower rooms, work station, furniture, closets, fire place and even full-sized sleeping mattress. Ark-Shelter has created this shelter, and has paid attention to everything, including indirect lightning in the complete cabin. Everything is seamless. All the design matches, and this again helps you to focus on nature. The Shelter comes as a complete unit with all the interior items included. The furniture is uniquely designed and crafted from the same wood as the walls, floor, and ceiling, creating a warm and cozy atmosphere. Simple elegance is something we highly