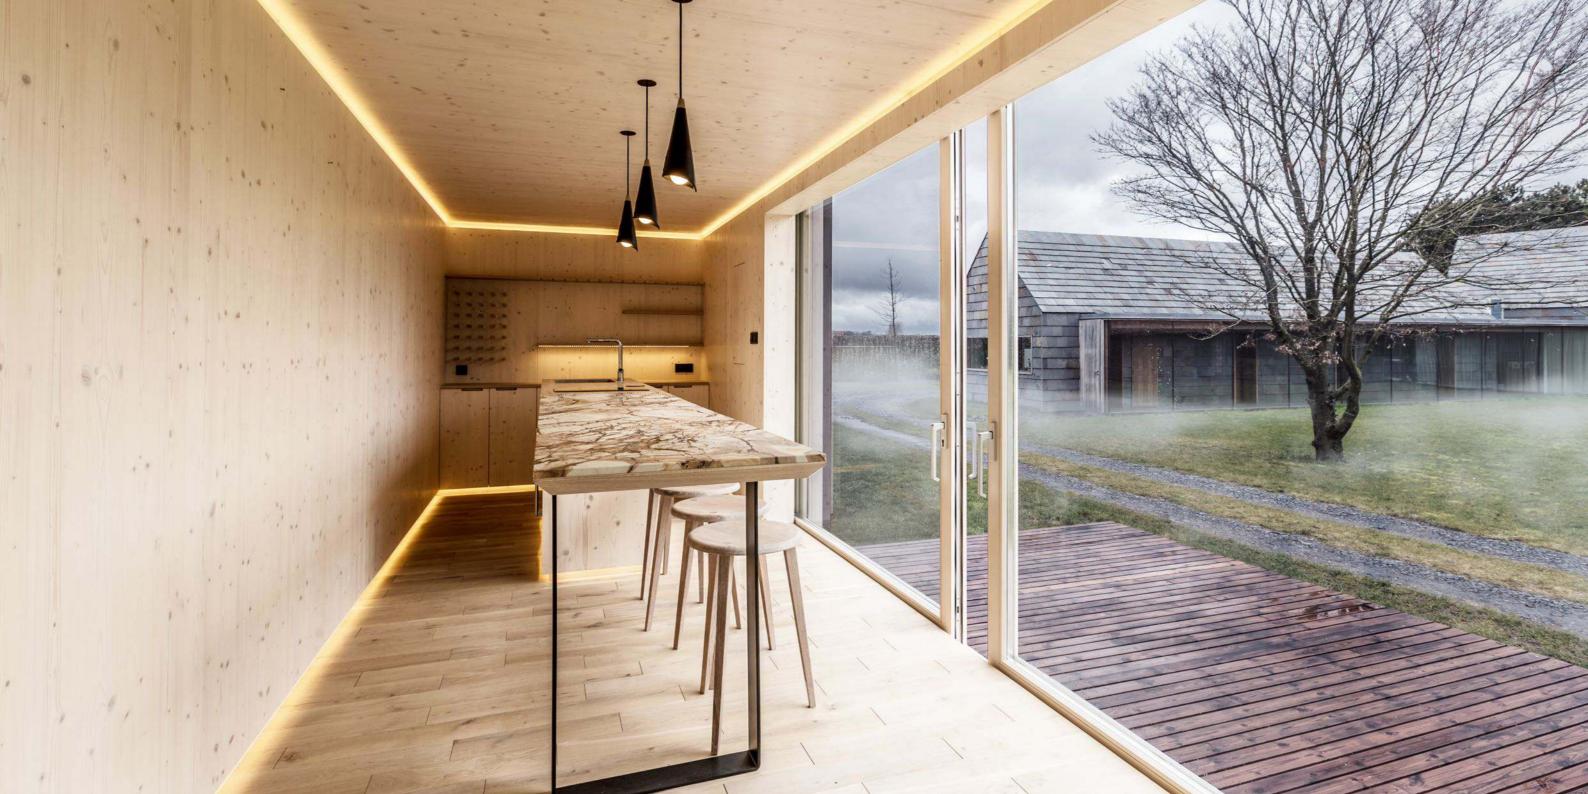

### Furniture

Ark provides a total experience. All furniture for the kitchen, bathroom and living area are included and were uniquely designed by Ark for your shelter. The double bed can easily transform into a cosy couch facing the fireplace or the frameless window.

### All - inclusive

No-fuss and easy to maintain Shelters that are fully-equipped with shower rooms, work station, furniture, closets, fire place and even full-sized sleeping mattress. Ark-Shelter has created this shelter, and has paid attention to everything, including indirect lightning in the complete cabin. Everything is seamless. All the design matches, and this again helps you to focus on nature. The Shelter comes as a complete unit with all the interior items included. The furniture is uniquely designed and crafted from the same wood as the walls, floor, and ceiling, creating a warm and cozy atmosphere. Simple elegance is something we highly