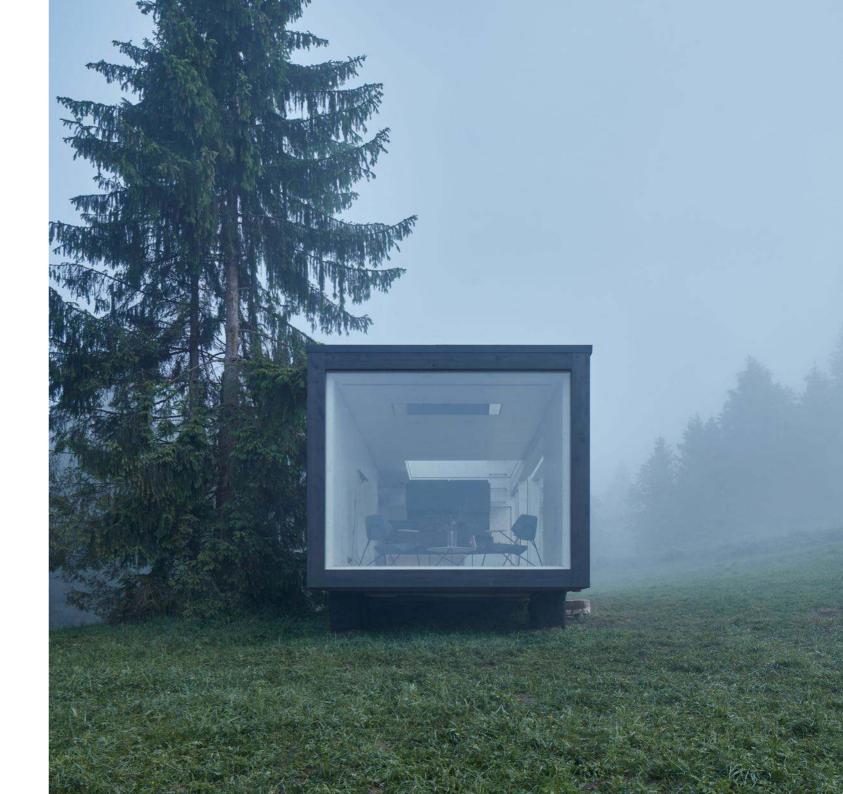

### Ark-Shelter wants to go back to the basics by proving a living place within nature. Ark's mobile and zero impact design allow you to change destinations while leaving nature untouched. The minimalist design blends with the landscape letting you enjoy nature by becoming part of it. The small impact let us carry a much smaller environmental footprint, reduces the amount of resources as we humans consume to live, and encourages us to consume less in general. They let us move towards a more simplistic way of life and open up the possibility for a more sustainable future.

### **Endless possibilities**

Our unique design has no fixed foundations, which gives you the advantage to have your ark wherever you can imagine! Whether you see yourself watching the moon's rays reflect on the lake, camping in a large grass field surrounded with wild horses, waking up to the sound of animals in the woods, enjoying your morning coffee in a peaceful atmosphere; Ark-shelter makes it possible. Our mobility offers you the opportunity to escape your daily life by bringing you closer to nature.