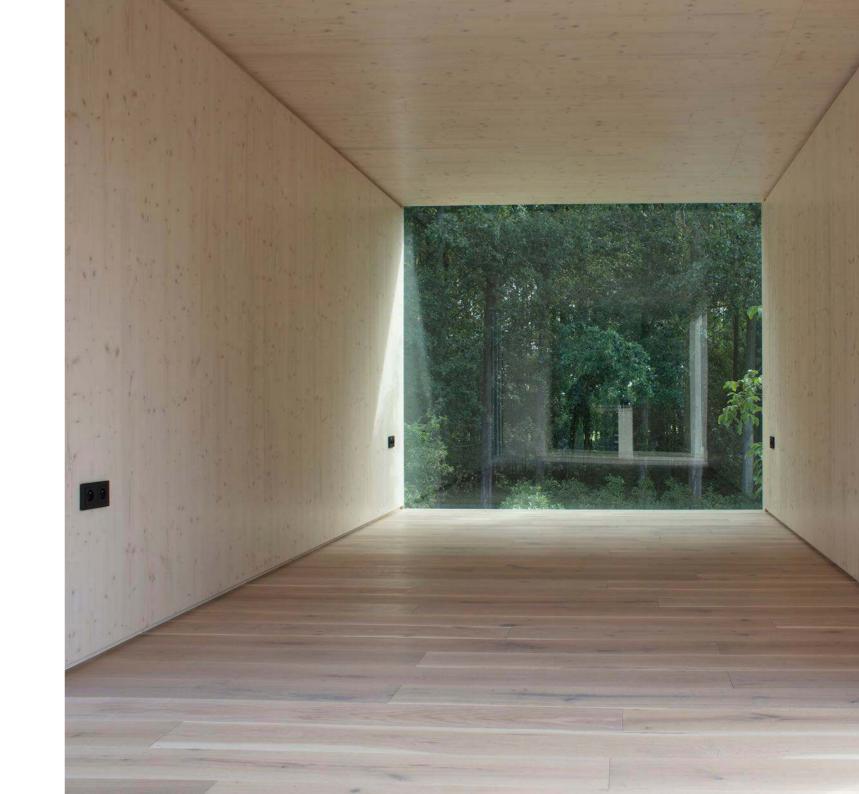

### Shelter

Our Shelter S module is all about living simply, beautifully and yet still with everything you need. It's about freedom debt and having the economic freedom to live a bigger life, instead of having a bigger house. They contain a living area, sleeping room, kitchen and bathroom and the complete construction is

constructed out of sustainable wood.

It is possible to build these homes to be entirely self-contained and off-grid, generating their own water, and electricity. Characteristic of these outbuildings are the large windows that ensure maximum outdoor experience and optimum light intensity.

### Furniture

Ark provides a total experience. All furniture for the kitchen, bathroom and living area are included and were uniquely designed by Ark for your shelter. The double bed can easily transform into a cosy couch facing the fireplace or the frameless window.

### All - inclusive

No-fuss and easy to maintain Shelters that are fully-equipped with shower rooms, work station, furniture, closets, fire place and even full-sized sleeping mattress. Ark-Shelter has created this shelter, and has paid attention to everything, including indirect lightning in the complete cabin. Everything is seamless. All the design matches, and this again helps you to focus on nature. The Shelter comes as a complete unit with all the interior items included. The furniture is uniquely designed and crafted from the same wood as the walls, floor, and ceiling, creating a warm and cozy atmosphere. Simple elegance is something we highly