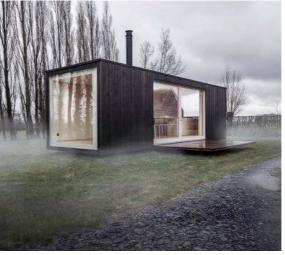

### Ark-Shelter wants to go back to the basics by proving a living place within nature. Ark's mobile and zero impact design allow you to change destinations while leaving nature untouched. The minimalist design blends with the landscape letting you enjoy nature by becoming part of it. The small impact let us carry a much smaller environmental footprint, reduces the amount of resources as we humans consume to live, and encourages us to consume less in general. They let us move towards a more simplistic way of life and open up the possibility for a more sustainable future.

### **Endless possibilities**

Our unique design has no fixed foundations, which gives you the advantage to have your ark wherever you can imagine! Whether you see yourself watching the moon's rays reflect on the lake, camping in a large grass field surrounded with wild horses, waking up to the sound of animals in the woods, enjoying your morning coffee in a peaceful atmosphere; Ark-shelter makes it possible. Our mobility offers you the opportunity to escape your daily life by bringing you closer to nature.

/ combining 3,5m modules together /

**Placing Shelter** 

The units are 100% prefabricated, delivered as one container sized package on site and elevated to the place of your choice. The wooden construction is placed on mobile foundations; making the building float above ground protecting it from rising damp and helping natural ventilation. This results in a minimum of on-site work where the Shelter is installed in less than three hours. Once the Shelter is placed we open up the terraces, plug in electricity, connect the sewerage and your Shelter is ready to use.