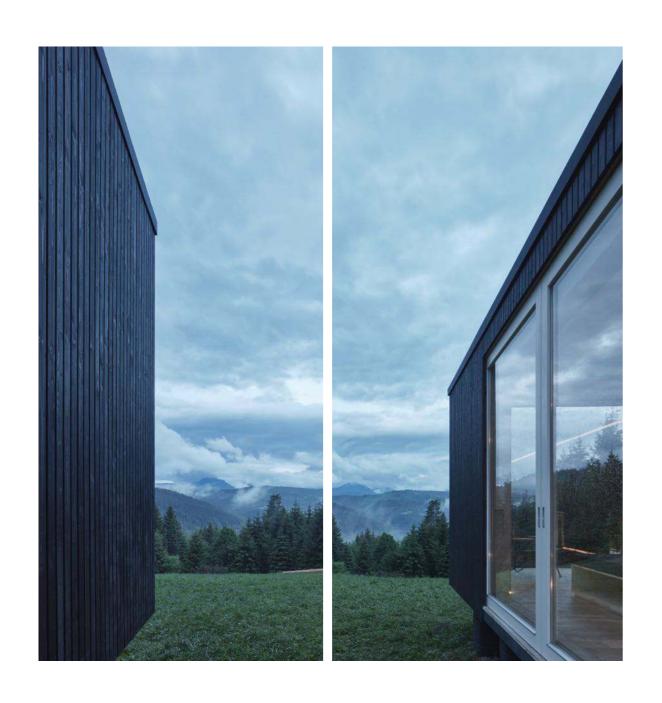

### Ark-Shelter wants to go back to the basics by proving a living place within nature. Ark's mobile and zero impact design allow you to change destinations while leaving nature untouched. The minimalist design blends with the landscape letting you enjoy nature by becoming part of it. The small impact let us carry a much smaller environmental footprint, reduces the amount of resources as we humans consume to live, and encourages us to consume less in general. They let us move towards a more simplistic way of life and open up the possibility for a more sustainable future.

### **Endless possibilities**

Our unique design has no fixed foundations, which gives you the advantage to have your ark wherever you can imagine! Whether you see yourself watching the moon's rays reflect on the lake, camping in a large grass field surrounded with wild horses, waking up to the sound of animals in the woods, enjoying your morning coffee in a peaceful atmosphere; Ark-shelter makes it possible. Our mobility offers you the opportunity to escape your daily life by bringing you closer to nature.