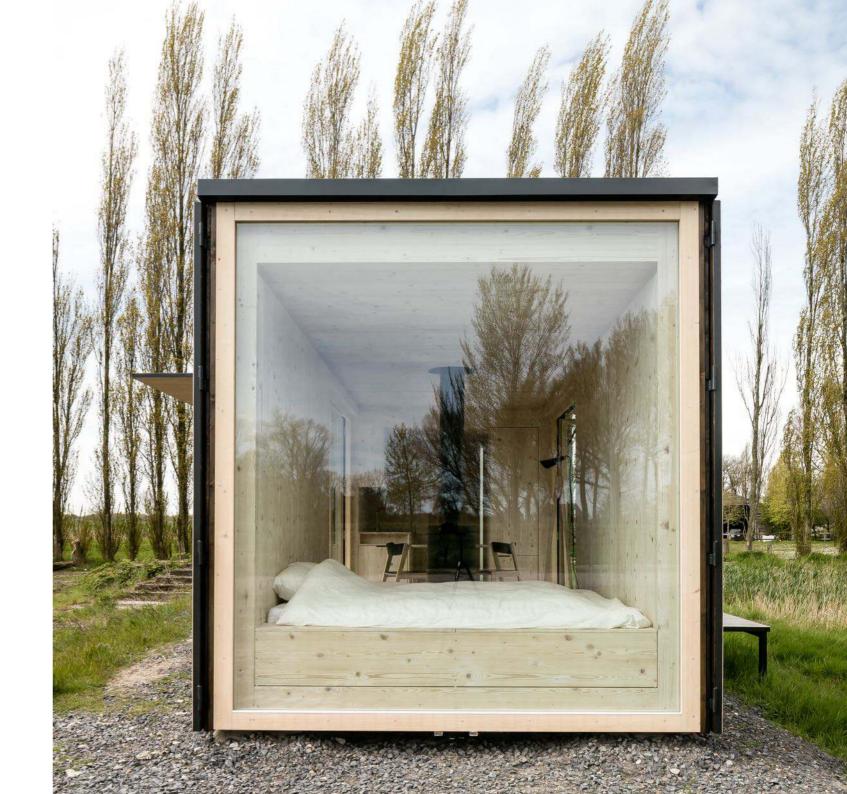

### Shelter

Our Shelter S module is all about living simply, beautifully and yet still with everything you need. It's about freedom debt and having the economic freedom to live a bigger life, instead of having a bigger house. They contain a living area, sleeping room, kitchen and bathroom and the complete construction is

constructed out of sustainable wood.

It is possible to build these homes to be entirely self-contained and off-grid, generating their own water, and electricity. Characteristic of these outbuildings are the large windows that ensure maximum outdoor experience and optimum light intensity.

### Furniture

Ark provides a total experience. All furniture for the kitchen, bathroom and living area are included and were uniquely designed by Ark for your shelter. The double bed can easily transform into a cosy couch facing the fireplace or the frameless window.