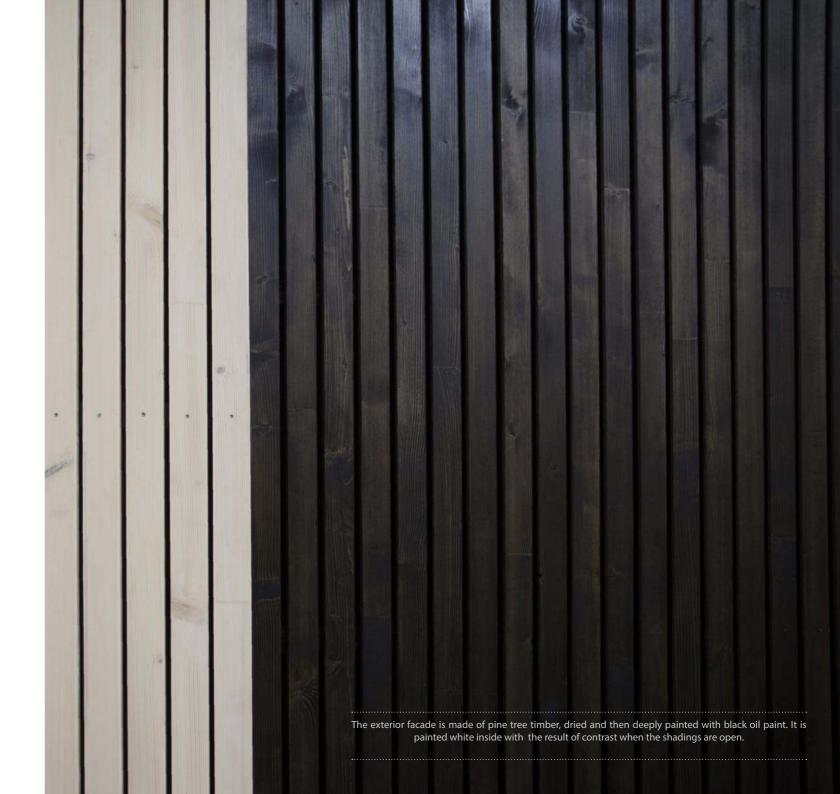

### materials

interiour / pine tree bioplate - walls and ceiling, floor in oak, furniture in oak and pine bioplate / exterior / facede - pine tree or thermowood, terrace - oak or thermowood, roof - EPDM foil /