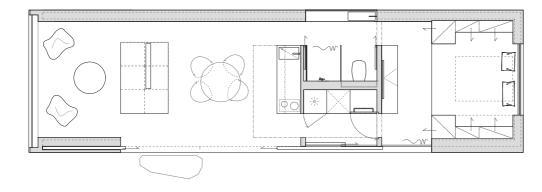

### Shelter

Our Shelter S module is all about living simply, beautifully and yet still with everything you need. It's about freedom debt and having the economic freedom to live a bigger life, instead of having a bigger house. They contain a living area, sleeping room, kitchen and bathroom and the complete construction is

### Lodge

The lodges of Ark-Shelter are made for families, a group of friends or just a bigger living space. Two separated bedrooms are installed with one at a side with a big window to have enough natural incoming light. The large living space, and big windows create an all-inclusive living environment. Another major fact is that there are convertible spaces such as a trundle bed that offers you the ability for two more people to stay in the lodge. The two big terraces one on each side let you enjoy the nature to the fullest.