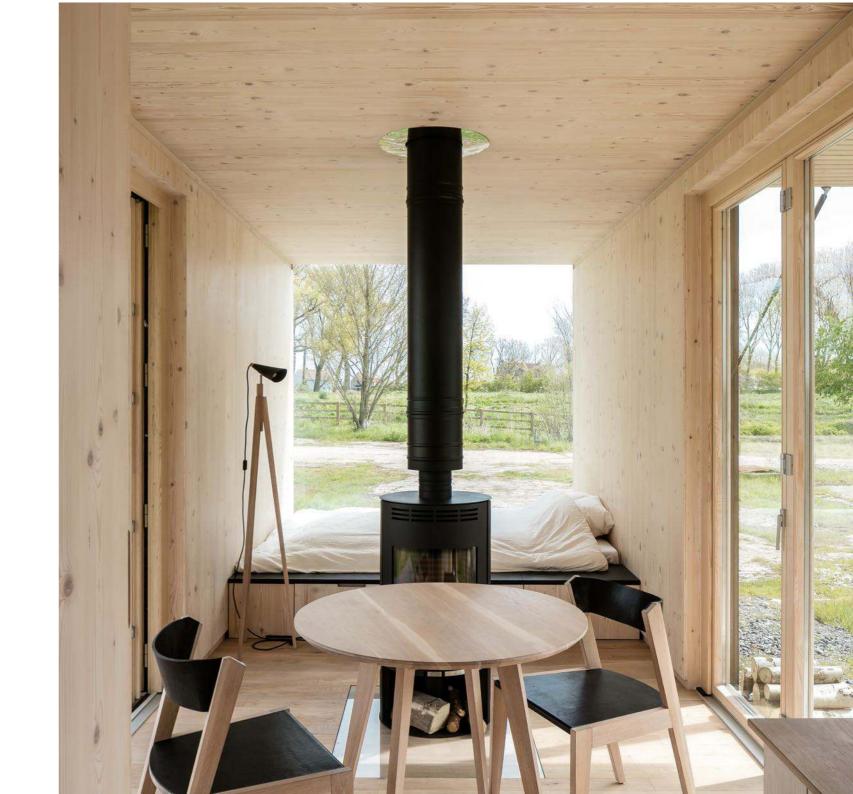

### Furniture

Ark provides a total experience. All furniture for the kitchen, bathroom and living area are included and were uniquely designed by Ark for your shelter. The double bed can easily transform into a cosy couch facing the fireplace or the frameless window.

### All - inclusive

No-fuss and easy to maintain Shelters that are fully-equipped with shower rooms, work station, furniture, closets, fire place and even full-sized sleeping mattress. Ark-Shelter has created this shelter, and has paid attention to everything, including indirect lightning in the complete cabin. Everything is seamless. All the design matches, and this again helps you to focus on nature. The Shelter comes as a complete unit with all the interior items included. The furniture is uniquely designed and crafted from the same wood as the walls, floor, and ceiling, creating a warm and cozy atmosphere. Simple elegance is something we highly

### technology

heating / fireplace or electric infra panels / ventilation / electrical ventilation for the bathroom and toilet / sewage / case by case : grid connection, septic tank, chemical toilet or dry toilet /