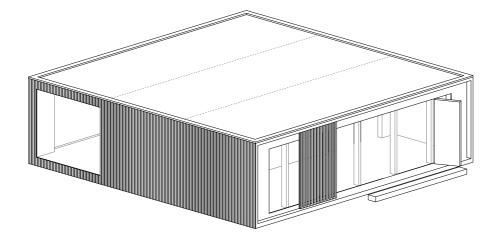

### Shelter

Our Shelter S module is all about living simply, beautifully and yet still with everything you need. It's about freedom debt and having the economic freedom to live a bigger life, instead of having a bigger house. They contain a living area, sleeping room, kitchen and bathroom and the complete construction is

/ 3 meter wide and up to 12m length /