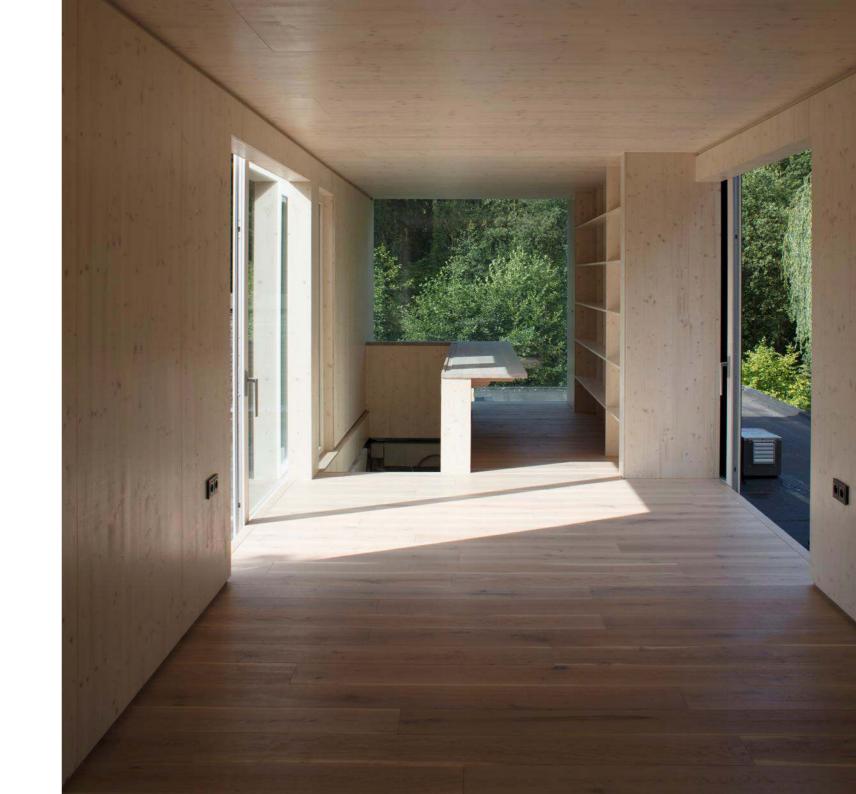

constructed out of sustainable wood.

It is possible to build these homes to be entirely self-contained and off-grid, generating their own water, and electricity. Characteristic of these outbuildings are the large windows that ensure maximum outdoor experience and optimum light intensity.

### All - inclusive

No-fuss and easy to maintain Shelters that are fully-equipped with shower rooms, work station, furniture, closets, fire place and even full-sized sleeping mattress. Ark-Shelter has created this shelter, and has paid attention to everything, including indirect lightning in the complete cabin. Everything is seamless. All the design matches, and this again helps you to focus on nature. The Shelter comes as a complete unit with all the interior items included. The furniture is uniquely designed and crafted from the same wood as the walls, floor, and ceiling, creating a warm and cozy atmosphere. Simple elegance is something we highly