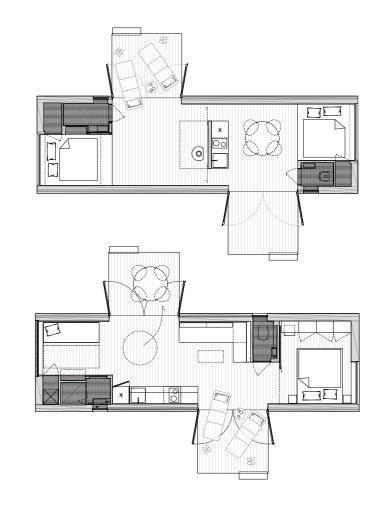

### Shelter

Our Shelter S module is all about living simply, beautifully and yet still with everything you need. It's about freedom debt and having the economic freedom to live a bigger life, instead of having a bigger house. They contain a living area, sleeping room, kitchen and bathroom and the complete construction is

constructed out of sustainable wood.

It is possible to build these homes to be entirely self-contained and off-grid, generating their own water, and electricity. Characteristic of these outbuildings are the large windows that ensure maximum outdoor experience and optimum light intensity.

### Lodge

The lodges of Ark-Shelter are made for families, a group of friends or just a bigger living space. Two separated bedrooms are installed with one at a side with a big window to have enough natural incoming light. The large living space, and big windows create an all-inclusive living environment. Another major fact is that there are convertible spaces such as a trundle bed that offers you the ability for two more people to stay in the lodge. The two big terraces one on each side let you enjoy the nature to the fullest.

/ loft 3,5 x 11,5 m./

/ camp 3,5 x 11,5 m./

/ family 3,5 x 12m./

/ based 3,5m. wide cabin till 12,5m. length /

0 0,5 1,5 3