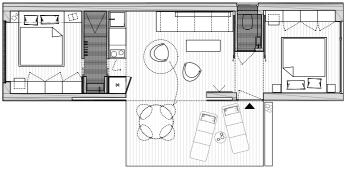

### Furniture

Ark provides a total experience. All furniture for the kitchen, bathroom and living area are included and were uniquely designed by Ark for your shelter. The double bed can easily transform into a cosy couch facing the fireplace or the frameless window.

### All - inclusive

No-fuss and easy to maintain Shelters that are fully-equipped with shower rooms, work station, furniture, closets, fire place and even full-sized sleeping mattress. Ark-Shelter has created this shelter, and has paid attention to everything, including indirect lightning in the complete cabin. Everything is seamless. All the design matches, and this again helps you to focus on nature. The Shelter comes as a complete unit with all the interior items included. The furniture is uniquely designed and crafted from the same wood as the walls, floor, and ceiling, creating a warm and cozy atmosphere. Simple elegance is something we highly