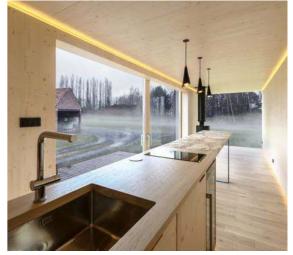

### Furniture

Ark provides a total experience. All furniture for the kitchen, bathroom and living area are included and were uniquely designed by Ark for your shelter. The double bed can easily transform into a cosy couch facing the fireplace or the frameless window.

### All - inclusive

No-fuss and easy to maintain Shelters that are fully-equipped with shower rooms, work station, furniture, closets, fire place and even full-sized sleeping mattress. Ark-Shelter has created this shelter, and has paid attention to everything, including indirect lightning in the complete cabin. Everything is seamless. All the design matches, and this again helps you to focus on nature. The Shelter comes as a complete unit with all the interior items included. The furniture is uniquely designed and crafted from the same wood as the walls, floor, and ceiling, creating a warm and cozy atmosphere. Simple elegance is something we highly