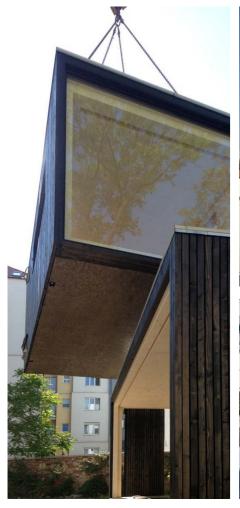

/ combining 3,5m modules together /

**Placing Shelter** 

The units are 100% prefabricated, delivered as one container sized package on site and elevated to the place of your choice. The wooden construction is placed on mobile foundations; making the building float above ground protecting it from rising damp and helping natural ventilation. This results in a minimum of on-site work where the Shelter is installed in less than three hours. Once the Shelter is placed we open up the terraces, plug in electricity, connect the sewerage and your Shelter is ready to use.