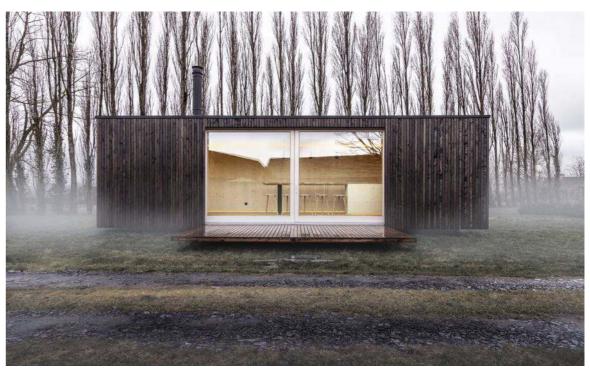

### Ark-Shelter wants to go back to the basics by proving a living place within nature. Ark's mobile and zero impact design allow you to change destinations while leaving nature untouched. The minimalist design blends with the landscape letting you enjoy nature by becoming part of it. The small impact let us carry a much smaller environmental footprint, reduces the amount of resources as we humans consume to live, and encourages us to consume less in general. They let us move towards a more simplistic way of life and open up the possibility for a more sustainable future.

### Shelter

Our Shelter S module is all about living simply, beautifully and yet still with everything you need. It's about freedom debt and having the economic freedom to live a bigger life, instead of having a bigger house. They contain a living area, sleeping room, kitchen and bathroom and the complete construction is

constructed out of sustainable wood.

It is possible to build these homes to be entirely self-contained and off-grid, generating their own water, and electricity. Characteristic of these outbuildings are the large windows that ensure maximum outdoor experience and optimum light intensity.

### **Endless possibilities**

Our unique design has no fixed foundations, which gives you the advantage to have your ark wherever you can imagine! Whether you see yourself watching the moon's rays reflect on the lake, camping in a large grass field surrounded with wild horses, waking up to the sound of animals in the woods, enjoying your morning coffee in a peaceful atmosphere; Ark-shelter makes it possible. Our mobility offers you the opportunity to escape your daily life by bringing you closer to nature.