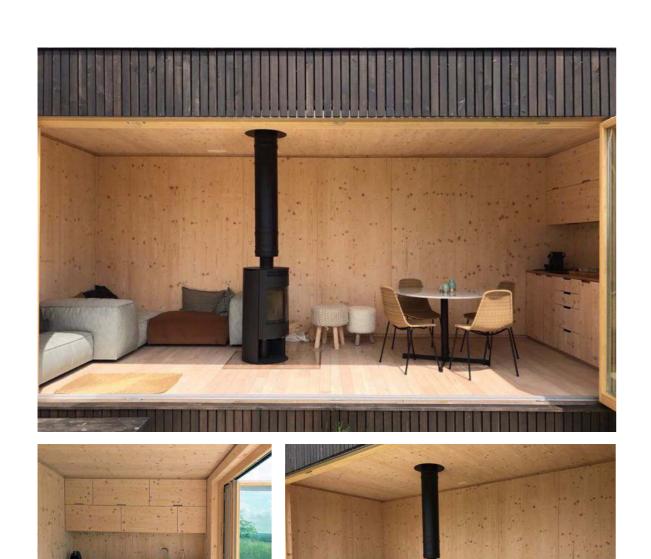

### Shelter

Our Shelter S module is all about living simply, beautifully and yet still with everything you need. It's about freedom debt and having the economic freedom to live a bigger life, instead of having a bigger house. They contain a living area, sleeping room, kitchen and bathroom and the complete construction is

constructed out of sustainable wood.

It is possible to build these homes to be entirely self-contained and off-grid, generating their own water, and electricity. Characteristic of these outbuildings are the large windows that ensure maximum outdoor experience and optimum light intensity.

### Furniture

Ark provides a total experience. All furniture for the kitchen, bathroom and living area are included and were uniquely designed by Ark for your shelter. The double bed can easily transform into a cosy couch facing the fireplace or the frameless window.

### All - inclusive

No-fuss and easy to maintain Shelters that are fully-equipped with shower rooms, work station, furniture, closets, fire place and even full-sized sleeping mattress. Ark-Shelter has created this shelter, and has paid attention to everything, including indirect lightning in the complete cabin. Everything is seamless. All the design matches, and this again helps you to focus on nature. The Shelter comes as a complete unit with all the interior items included. The furniture is uniquely designed and crafted from the same wood as the walls, floor, and ceiling, creating a warm and cozy atmosphere. Simple elegance is something we highly