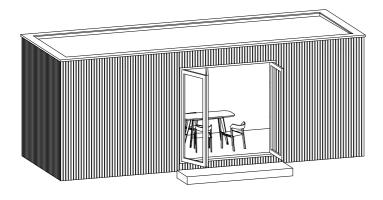

### Shelter

Our Shelter S module is all about living simply, beautifully and yet still with everything you need. It's about freedom debt and having the economic freedom to live a bigger life, instead of having a bigger house. They contain a living area, sleeping room, kitchen and bathroom and the complete construction is

/ 3 meter wide and up to 12m length /

/ combining 3,5m modules together /

**Placing Shelter** 

The units are 100% prefabricated, delivered as one container sized package on site and elevated to the place of your choice. The wooden construction is placed on mobile foundations; making the building float above ground protecting it from rising damp and helping natural ventilation. This results in a minimum of on-site work where the Shelter is installed in less than three hours. Once the Shelter is placed we open up the terraces, plug in electricity, connect the sewerage and your Shelter is ready to use.