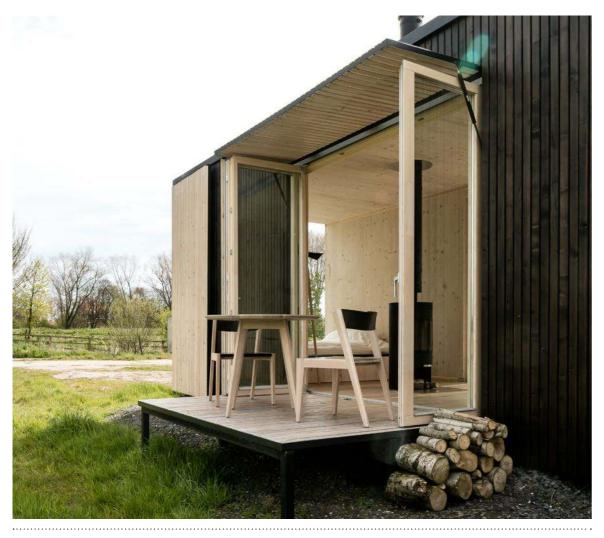

constructed out of sustainable wood.

It is possible to build these homes to be entirely self-contained and off-grid, generating their own water, and electricity. Characteristic of these outbuildings are the large windows that ensure maximum outdoor experience and optimum light intensity.

### Furniture

Ark provides a total experience. All furniture for the kitchen, bathroom and living area are included and were uniquely designed by Ark for your shelter. The double bed can easily transform into a cosy couch facing the fireplace or the frameless window.

### All - inclusive

No-fuss and easy to maintain Shelters that are fully-equipped with shower rooms, work station, furniture, closets, fire place and even full-sized sleeping mattress. Ark-Shelter has created this shelter, and has paid attention to everything, including indirect lightning in the complete cabin. Everything is seamless. All the design matches, and this again helps you to focus on nature. The Shelter comes as a complete unit with all the interior items included. The furniture is uniquely designed and crafted from the same wood as the walls, floor, and ceiling, creating a warm and cozy atmosphere. Simple elegance is something we highly