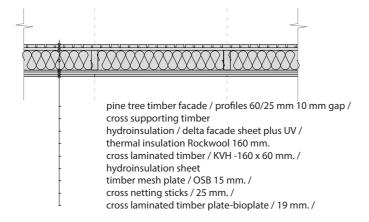

### materials

interiour / pine tree bioplate - walls and ceiling, floor in oak, furniture in oak and pine bioplate / exterior / facede - pine tree or thermowood, terrace - oak or thermowood, roof - EPDM foil /

### structure

 $sceleton/crosslaminated \ timber \ frames \ /$   $insulation/rockwool\ \lambda D=0,035\ W.m-1.K-1\ \ in\ horizontal\ layers\ 240mm.\ and\ vertical\ \ 160mm.\ /$   $glazings/front\ glazing-\ \ double\ glass\ 10+16+8\ mm.\ /$   $foundations/prefabricated\ plates\ or\ ground\ screws\ /$ 